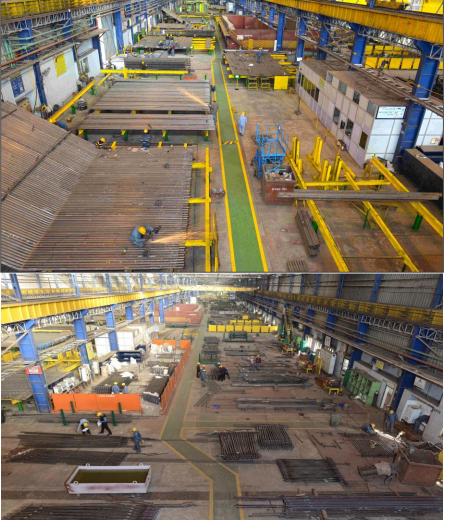

#### Strong manufacturing capabilities

6 state-of-the art manufacturing facilities including a coastal plant

# Delivered through state-of-the-art infrastructure & manufacturing capabilities...

| Plant Location                    | Items Manufactured                                                                                                  |
|-----------------------------------|---------------------------------------------------------------------------------------------------------------------|
| Yamunanagar, Haryana              | Pressure Vessels & Heat exchangers, Presses, Boilers,<br>Containers, Castings, Sugar and other Industrial Machinery |
| Rattangarh, Haryana               | Boiler Components                                                                                                   |
| Dahej, Gujarat (with Ro-Ro Jetty) | Pressure Vessels, Columns, Heat Exchangers                                                                          |
| Muzaffarnagar, U.P                | Castings                                                                                                            |
| Bawal, Haryana                    | Mechanical Presses and other Industrial Machinery                                                                   |
| Windsor, Canada                   | Presses                                                                                                             |

Rattangarh Shop