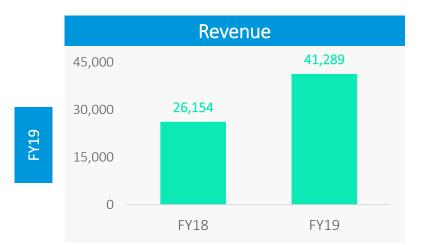

#### **Global technology partnerships**

An array of strategic technology tieups and joint ventures with global firms

 Robust Financials\*

 Revenue (₹ Mn)
 EBITDA (₹ Mn)
 PAT (₹ Mn)

 41,289
 2,474
 1,283

 EPS (₹)
 17.45
 Order Book (₹ Mn)

 \*FY19 Standalone
 17.45
 0,0000