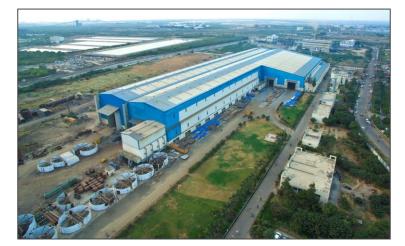

#### Strong manufacturing capabilities

6 state-of-the art manufacturing facilities including a coastal plant

# Delivered through state-of-the-art infrastructure & manufacturing capabilities...

| Plant Location                    | Items Manufactured                                                                                                  |
|-----------------------------------|---------------------------------------------------------------------------------------------------------------------|
| Yamunanagar, Haryana              | Pressure Vessels & Heat exchangers, Presses, Boilers,<br>Containers, Castings, Sugar and other Industrial Machinery |
| Rattangarh, Haryana               | Boiler Components                                                                                                   |
| Dahej, Gujarat (with Ro-Ro Jetty) | Pressure Vessels, Columns, Heat Exchangers                                                                          |
| Muzaffarnagar, U.P                | Castings                                                                                                            |
| Bawal, Haryana                    | Mechanical Presses and other Industrial Machinery                                                                   |
| Windsor, Canada                   | Presses                                                                                                             |