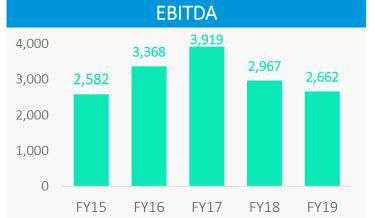

### **Robust Financial Performance- Consolidated**

In ₹ Mn

Segmental Revenue – Quarterly Trend (Standalone)

| Rankings           |                |  |  |  |
|--------------------|----------------|--|--|--|
| ET 500             | 329 (Dec 2018) |  |  |  |
| Fortune India 500  | 321 (Dec 2018) |  |  |  |
| Business Today 500 | 373 (Nov 2018) |  |  |  |
| FICCI 500          | 161 (Feb 2018) |  |  |  |
|                    |                |  |  |  |