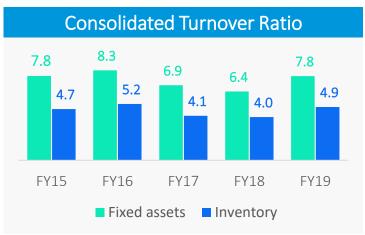

### Standalone Turnover Ratio

Total Debt includes all interest bearing liabilities.

Interest coverage ratio= EBIT/Interest

Fixed asset turnover= Operating Revenue/Average fixed assets, Inventory turnover= Operating Revenue/Average Inventory