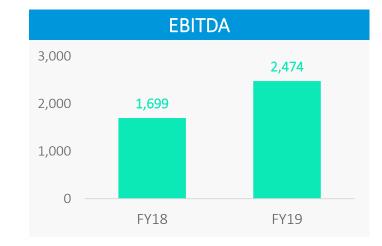

#### **Global technology partnerships**

An array of strategic technology tieups and joint ventures with global firms

 Robust Financials\*

 Revenue (₹ Mn)
 EBITDA (₹ Mn)
 PAT (₹ Mn)

 41,289
 2,474
 1,283

 EPS (₹)
 17.45
 Order Book (₹ Mn)

 \*FY19 Standalone
 17.45
 0,0000