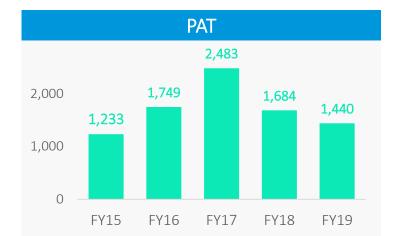

### **Robust Financial Performance- Consolidated**

In ₹ Mn

Segmental Revenue – Quarterly Trend (Standalone)

| Rankings           |                |  |  |  |
|--------------------|----------------|--|--|--|
| ET 500             | 329 (Dec 2018) |  |  |  |
| Fortune India 500  | 321 (Dec 2018) |  |  |  |
| Business Today 500 | 373 (Nov 2018) |  |  |  |
| FICCI 500          | 161 (Feb 2018) |  |  |  |
|                    |                |  |  |  |