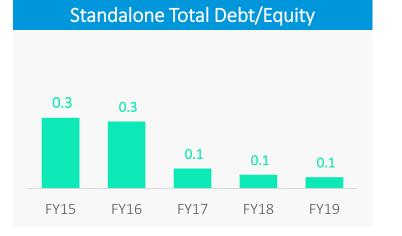

### **Strengthening Balance sheet**

### Standalone Turnover Ratio

Total Debt includes all interest bearing liabilities.

Interest coverage ratio= EBIT/Interest

Fixed asset turnover= Operating Revenue/Average fixed assets, Inventory turnover= Operating Revenue/Average Inventory