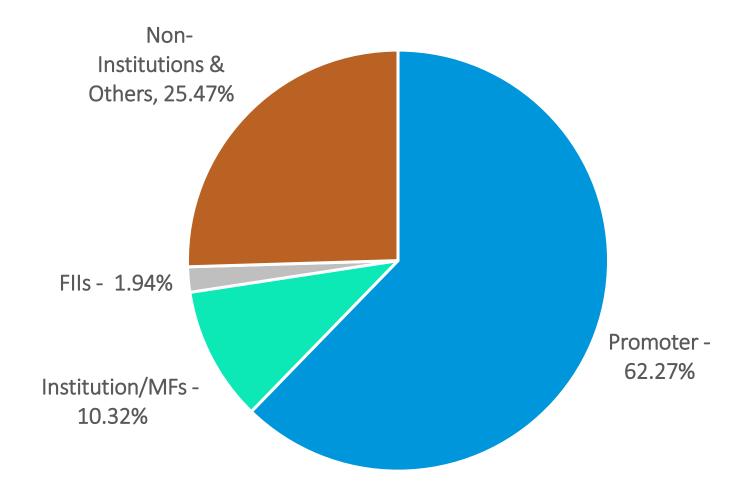

------|--|--|--|
| ET 500             | 329 (Dec 2018) |  |  |  |
| Fortune India 500  | 321 (Dec 2018) |  |  |  |
| Business Today 500 | 373 (Nov 2018) |  |  |  |
| FICCI 500          | 161 (Feb 2018) |  |  |  |
|                    |                |  |  |  |

Effective from 1st April.2018 the Segment reporting is as - 1. Manufacturing 2. Engineering Procurement and Construction.

### **Strengthening Balance sheet**





# Standalone Interest Coverage Ratio

FY17

FY18

FY19

FY15

FY16

### Standalone Turnover Ratio









Total Debt includes all interest bearing liabilities.

Interest coverage ratio= EBIT/Interest

Fixed asset turnover= Operating Revenue/Average fixed assets, Inventory turnover= Operating Revenue/Average Inventory

### **Shareholding Pattern**



As on 30 Jun, 2019



#### Power Plant on EPC basis at Shirol, MH, India



#### ISGEC HEAVY ENGINEERING LIMITED INDIA

Email: chatnani@isgec.com www.isgec.com

Registered Office Radaur Road, Yamunanagar - 135001, Haryana, India CIN No.: L23423HR1933PLC000097