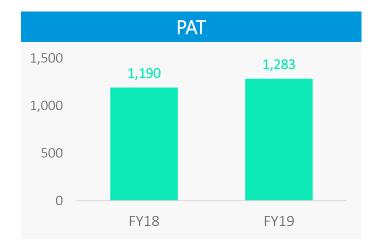

#### **Global technology partnerships**

An array of strategic technology tieups and joint ventures with global firms

 Robust Financials\*

 Revenue (₹ Mn)
 EBITDA (₹ Mn)
 PAT (₹ Mn)

 41,289
 2,474
 1,283

 EPS (₹)
 17.45
 Order Book (₹ Mn)

 \*FY19 Standalone
 17.45
 0,0000