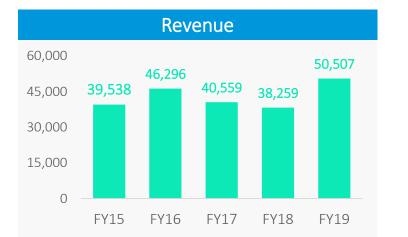

### **Robust Financial Performance- Consolidated**

In ₹ Mn

Segmental Revenue – Quarterly Trend (Standalone)

| Rankings           |                |  |  |  |
|--------------------|----------------|--|--|--|
| ET 500             | 329 (Dec 2018) |  |  |  |
| Fortune India 500  | 321 (Dec 2018) |  |  |  |
| Business Today 500 | 373 (Nov 2018) |  |  |  |
| FICCI 500          | 161 (Feb 2018) |  |  |  |
|                    |                |  |  |  |