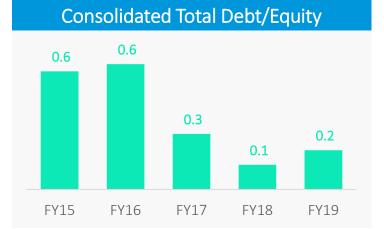

### **Strengthening Balance sheet**

### Standalone Turnover Ratio

Total Debt includes all interest bearing liabilities.

Interest coverage ratio= EBIT/Interest

Fixed asset turnover= Operating Revenue/Average fixed assets, Inventory turnover= Operating Revenue/Average Inventory