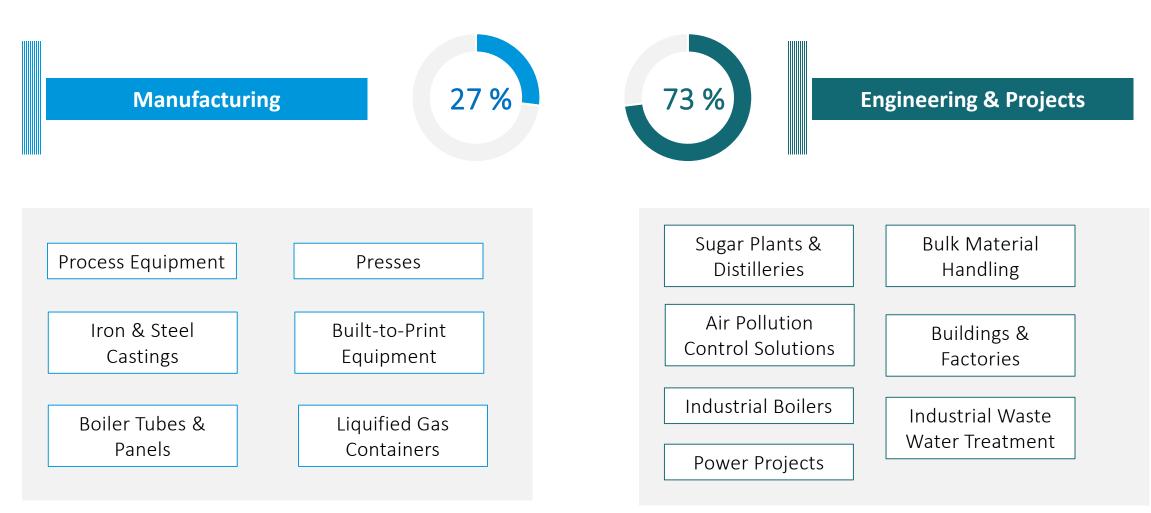

#### **Business Segments**

- A significant global player across
- all business areas in
- Manufacturing
- Engineering, Procurement & Construction

#### Strong manufacturing capabilities

6 state-of-the art manufacturing facilities including a coastal plant

#### Serving diverse Markets & Industries

- Projects/ Customers located in 90 countries across 6 continents
- Industrial solutions and projects across a wide variety of critical sectors

#### **Global technology partnerships**

An array of strategic technology tieups and joint ventures with global firms

 Robust Financials\*

 Revenue (₹ Mn)
 EBITDA (₹ Mn)
 PAT (₹ Mn)

 41,289
 2,474
 1,283

 EPS (₹)
 17.45
 Order Book (₹ Mn)