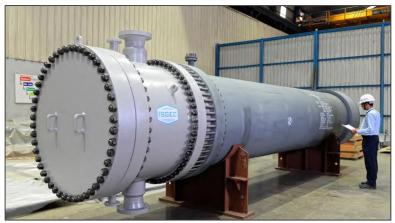

#### Shell and Tube Heat Exchangers

- High Pressure Exchangers (Breech Lock Closure Type)
- Helical Baffle Type Heat Exchangers

Breech Lock Closure Type Heat Exchanger for a Refinery in India

Cycle Gas Cooler for Petrochemical Project, USA

Helical Heat Exchanger for ExxonMobil, Thailand

Sample