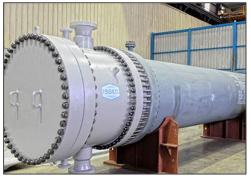

#### Shell and Tube Heat Exchangers

- High Pressure Exchangers (Breech Lock Closure Type)
- Helical Baffle Type Heat Exchangers