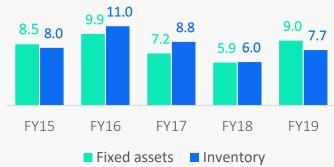

### Standalone Turnover Ratio

Total Debt includes all interest bearing liabilities.

Interest coverage ratio= EBIT/Interest

Fixed asset turnover= Operating Revenue/Average fixed assets, Inventory turnover= Operating Revenue/Average Inventory