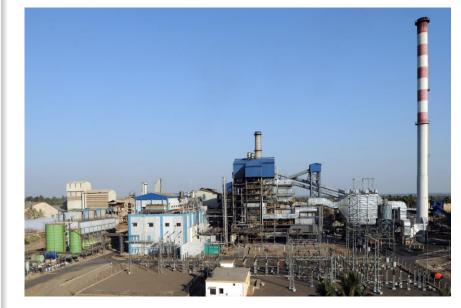

#### 36 MW Power Plant on EPC basis at Shirol, India

#### Power Plant on EPC basis at Shirol, MH, India