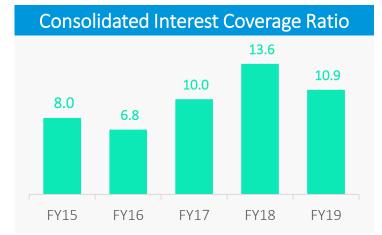

# Standalone Interest Coverage Ratio

FY17

FY18

FY19

FY15

FY16

### Standalone Turnover Ratio

Total Debt includes all interest bearing liabilities.

Interest coverage ratio= EBIT/Interest

Fixed asset turnover= Operating Revenue/Average fixed assets, Inventory turnover= Operating Revenue/Average Inventory