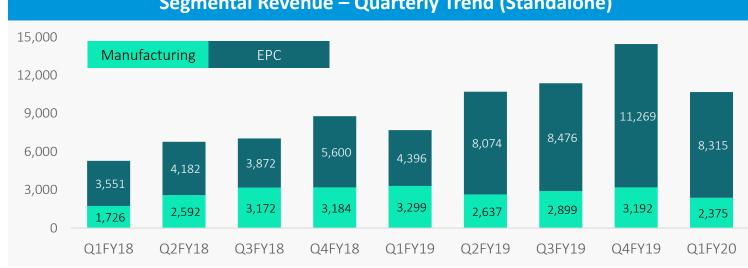

### **Robust Financial Performance- Consolidated**

In ₹ Mn

Segmental Revenue – Quarterly Trend (Standalone)

| Rankings           |                |  |  |  |
|--------------------|----------------|--|--|--|
| ET 500             | 329 (Dec 2018) |  |  |  |
| Fortune India 500  | 321 (Dec 2018) |  |  |  |
| Business Today 500 | 373 (Nov 2018) |  |  |  |
| FICCI 500          | 161 (Feb 2018) |  |  |  |
|                    |                |  |  |  |

Effective from 1st April.2018 the Segment reporting is as - 1. Manufacturing 2. Engineering Procurement and Construction.