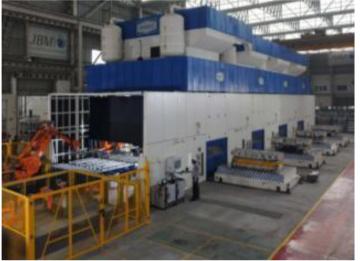

## **Presses – Mechanical & Hydraulic**

## **Presses – Mechanical & Hydraulic**

PLC with IoT Enablers & IoT Router are embedded in the Presses

Service Centre