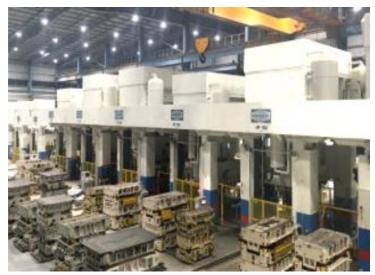

## **Presses – Mechanical & Hydraulic**

## **Presses – Mechanical & Hydraulic**

PLC with IoT Enablers & IoT Router are embedded in the Presses

Service Centre