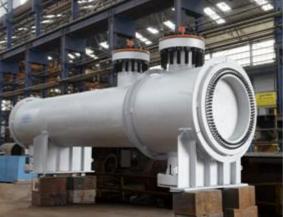

### **Shell & Tube Heat Exchangers**

- HP Exchangers
  - Breech Lock Closure type
  - Helical Baffle type

Dahej (Port) Works