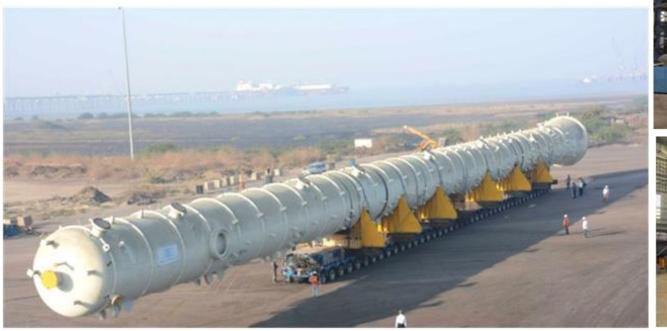

### **Shell & Tube Heat Exchangers**

- HP Exchangers
  - Breech Lock Closure type
  - Helical Baffle type

Dahej (Port) Works