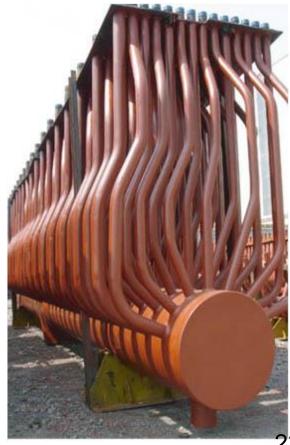

### **Power Plant Equipment**

- HP Feedwater Heaters
- LP Feedwater Heaters
- Surface Condensers
- Steam Drums

### **Shell & Tube Heat Exchangers**

- HP Exchangers
  - Breech Lock Closure type
  - Helical Baffle type

Dahej (Port) Works