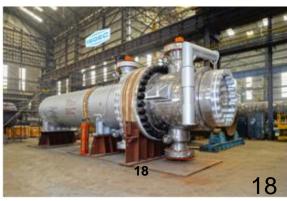

### Isgec Hitachi Zosen Ltd.

ENGINEERING LTD

Coke Drum (9.2m dia/475 MT)

Hydro Processing Reactor