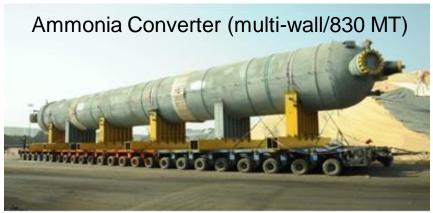

## **Process Equipment**

### Isgec Hitachi Zosen Ltd.

ENGINEERING LTD

Coke Drum (9.2m dia/475 MT)

Hydro Processing Reactor