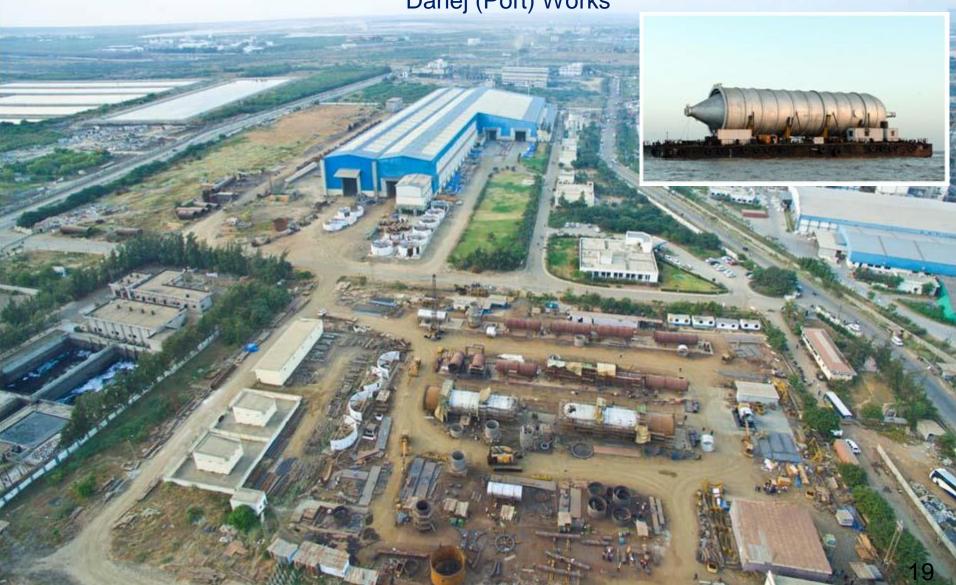

### **Shell & Tube Heat Exchangers**

- HP Exchangers
  - Breech Lock Closure type
  - Helical Baffle type

Dahej (Port) Works