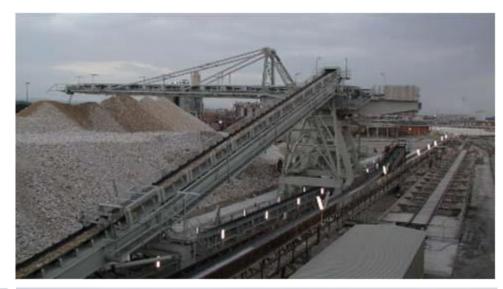

### - Material Handling Solutions

### **Project under Execution**

- 16 km of cross country pipe conveyor
- Crossing 3 Rivers & 1 Railway line
- 500 MW & 3 x 650 MW units
- 1200 TPH Crusher capacity
- 16000 MT Steel Erection