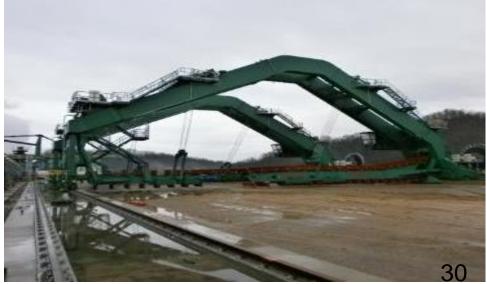

### - Material Handling Solutions

### **Project under Execution**

- 16 km of cross country pipe conveyor
- Crossing 3 Rivers & 1 Railway line
- 500 MW & 3 x 650 MW units
- 1200 TPH Crusher capacity
- 16000 MT Steel Erection