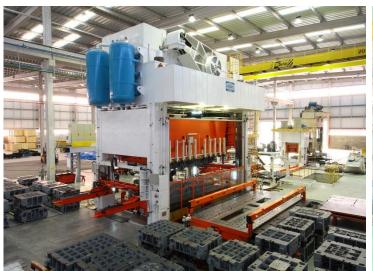

## **Presses – Mechanical & Hydraulic**

## **Presses – Mechanical & Hydraulic**

PLC with IoT Enablers & IoT Router are embedded in the Presses

Service Centre