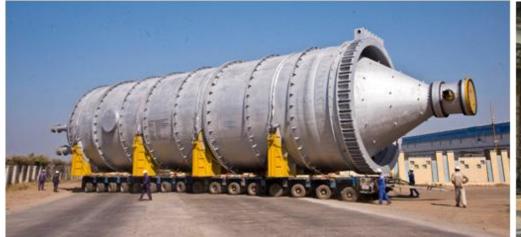

## **Process Equipment**

### Isgec Hitachi Zosen Ltd.

ENGINEERING LTD

Coke Drum (9.2m dia/475 MT)

Hydro Processing Reactor