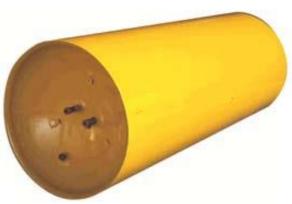

## **Liquefiable Gas Containers**

#### Presence in 60 Countries

**BS1500- Convex to Pressure** 

BS/ASME- Concave to Pressure ASME- Convex to Pressure/Chimed Ends

World's largest fabricator of liquefied chlorine transport containers production capacity of around 9000 nos. per annum

**Concave to Pressure for DOT & Transport Canada** 

**EN Code** 

Refrigerant Gas Container for DOT