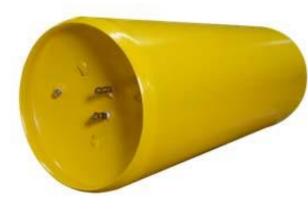

## **Liquefiable Gas Containers**

#### Presence in 60 Countries

**BS1500- Convex to Pressure** 

BS/ASME- Concave to Pressure ASME- Convex to Pressure/Chimed Ends

World's largest fabricator of liquefied chlorine transport containers production capacity of around 9000 nos. per annum

**Concave to Pressure for DOT & Transport Canada** 

**EN Code** 

Refrigerant Gas Container for DOT