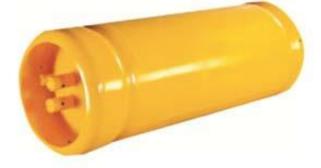

## **Liquefiable Gas Containers**

#### Presence in 60 Countries

**BS1500- Convex to Pressure** 

BS/ASME- Concave to Pressure ASME- Convex to Pressure/Chimed Ends

World's largest fabricator of liquefied chlorine transport containers production capacity of around 9000 nos. per annum

**Concave to Pressure for DOT & Transport Canada** 

**EN Code** 

Refrigerant Gas Container for DOT