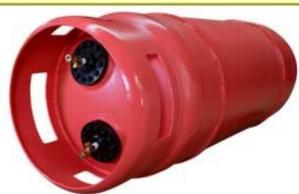

## **Liquefiable Gas Containers**

#### Presence in 60 Countries

**BS1500- Convex to Pressure** 

BS/ASME- Concave to Pressure ASME- Convex to Pressure/Chimed Ends

World's largest fabricator of liquefied chlorine transport containers production capacity of around 9000 nos. per annum

**Concave to Pressure for DOT & Transport Canada** 

**EN Code** 

Refrigerant Gas Container for DOT