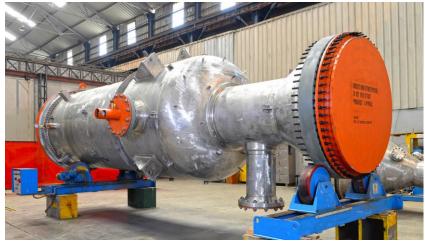

### **Shell & Tube Heat Exchangers**

- HP Exchangers
  - Breech Lock Closure type
  - Helical Baffle type

Dahej (Port) Works