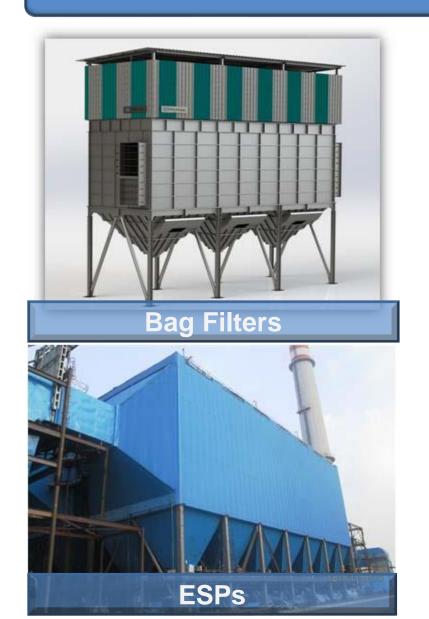

oncave to Pressure ASME- Convex to Pressure/Chimed Ends

World's largest fabricator of liquefied chlorine transport containers production capacity of around 9000 nos. per annum



**Concave to Pressure for DOT & Transport Canada** 



**EN Code** 



Refrigerant Gas Container for DOT













## Castings: Steel & Iron











## **Built-to-Print Equipment**



### Cement Grinding Mill Stand







Fabricated & Machined Diesel Engine Block for Railways





## **Our Products**

**Projects** 



## **Boilers**

### - Over 800 Boiler Projects

### Presence in 48 Countries

### **Applications**

- Power Generation
- Cogeneration
- Process Steam

#### **Fuel**

• Oil

- Municipal Solid Waste
- Natural Gas
- Slop / Vinasse
- Pet Coke
- Biomass





## **Air Pollution Control Solutions**







## **EPC Projects**

### - Captive & Cogen Power Plants





## **EPC Projects**

### - Material Handling Solutions

### **Project under Execution**

- 16 km of cross country pipe conveyor
- Crossing 3 Rivers & 1 Railway line
- 500 MW & 3 x 650 MW units
- 1200 TPH Crusher capacity
- 16000 MT Steel Erection









## **Turnkey Sugar Plants & Distilleries**

### Presence in 47 Countries



Over 150
Sugar
Projects







## **Engineering Service Centre**

- Engineers close to 500
- More than 1 million engineering man-hours annually

Project Engineering Management

Basic & Detailed Engineering

Power Plants
Boilers
Sugar Plants
Pressure Vessels
Material Handling
Air Pollution Control







#### ISGEC Technology Infusion ISGEC HEAVY ENGINEERING LTD. 2016 AP&T for **Tech Transfer & Abso