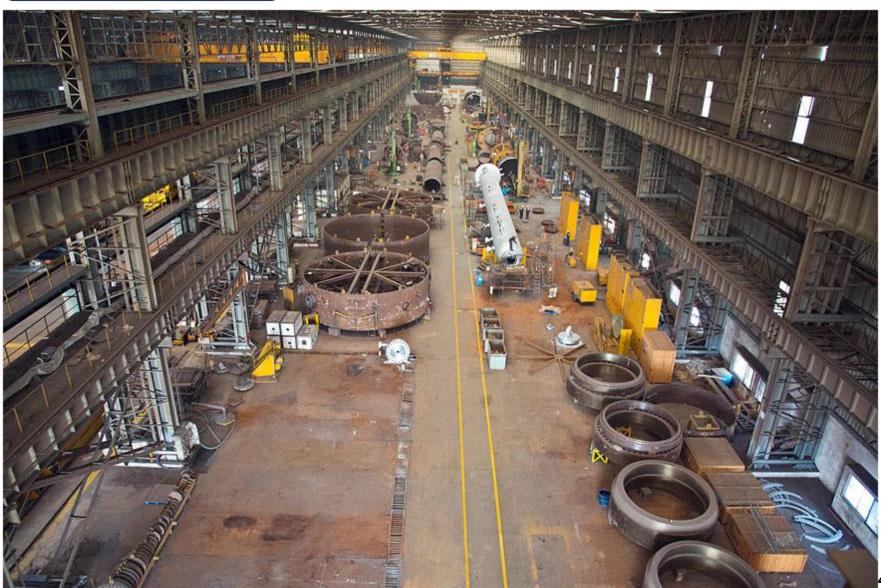

## **Process Equipment**

### Isgec Hitachi Zosen Ltd.

ENGINEERING LTD

Coke Drum (9.2m dia/475 MT)

Hydro Processing Reactor