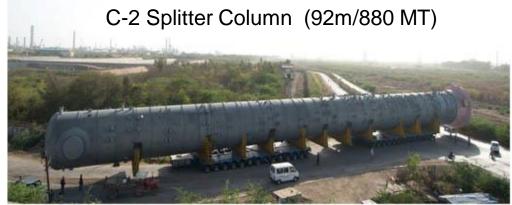

### **Shell & Tube Heat Exchangers**

- HP Exchangers
  - Breech Lock Closure type
  - Helical Baffle type

Dahej (Port) Works