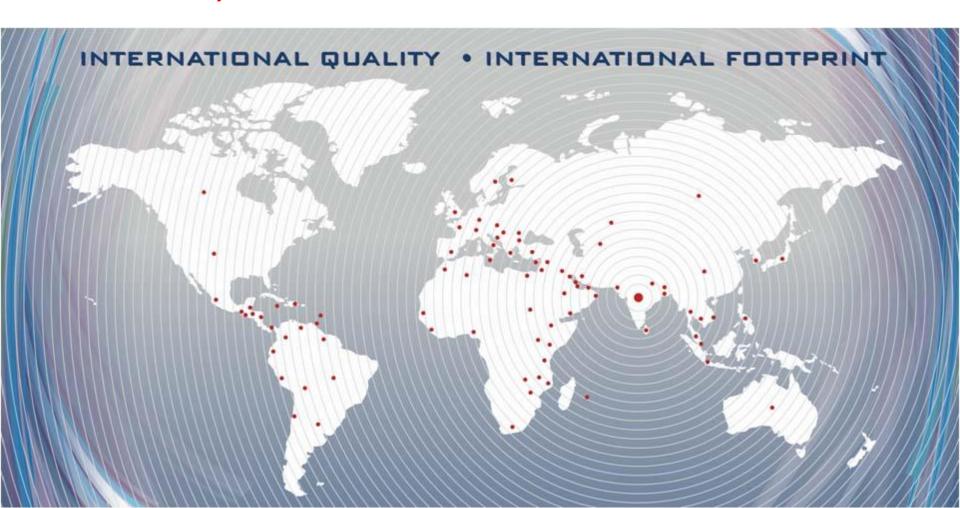

## **International Presence**

Customers / Projects Across 90 Countries

**Rs. Crores** 

|                                                |                 |               |               | Na. Cities    |  |
|------------------------------------------------|-----------------|---------------|---------------|---------------|--|
| Unit                                           | Orders in Hand  |               |               |               |  |
|                                                | As on 30.9.18** | As on 31.3.18 | As on 31.3.17 | As on 31.3.16 |  |
| Manufacturing of<br>Machinery and<br>Equipment | 1210            | 901           | 923           | 811           |  |
| Engineering Procurement and Construction       | 7180            | 4,798         | 3,061         | 2,541         |  |
| Less Inter-Unit                                | -115            | -125          | -92           | -98           |  |
| TOTAL                                          | 8275            | 5,574         | 3,892         | 3,254         |  |