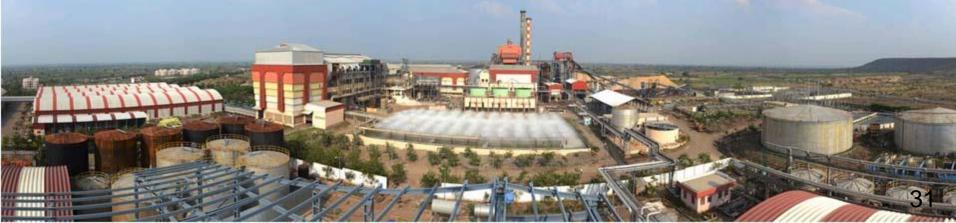

## **Turnkey Sugar Plants & Distilleries**

### Presence in 47 Countries

Over 150
Sugar
Projects