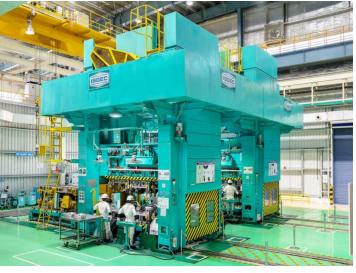

## **Presses – Mechanical & Hydraulic**

## **Presses – Mechanical & Hydraulic**

PLC with IoT Enablers & IoT Router are embedded in the Presses

Service Centre