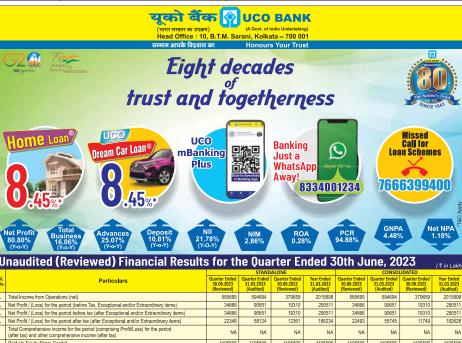

| U          | Unaudited (Reviewed) Financial Results for the Quarter Ended 30th June, 2023                                                             |                                           |                                          |                                           |                                       |                                           |                                          |                                           |                                       |  |
|------------|------------------------------------------------------------------------------------------------------------------------------------------|-------------------------------------------|------------------------------------------|-------------------------------------------|---------------------------------------|-------------------------------------------|------------------------------------------|-------------------------------------------|---------------------------------------|--|
|            |                                                                                                                                          | STANDALONE                                |                                          |                                           |                                       | CONSOLIDATED                              |                                          |                                           |                                       |  |
| SI.<br>No. | Particulars Particulars                                                                                                                  | Quarter Ended<br>30.06.2023<br>(Reviewed) | Quarter Ended<br>31.03.2023<br>(Audited) | Quarter Ended<br>30.06.2022<br>(Reviewed) | Year Ended<br>31.03.2023<br>(Audited) | Quarter Ended<br>30.06.2023<br>(Reviewed) | Quarter Ended<br>31.03.2023<br>(Audited) | Quarter Ended<br>30.06.2022<br>(Reviewed) | Year Ended<br>31.03.2023<br>(Audited) |  |
| 1.         | Total Income from Operations (net)                                                                                                       | 585695                                    | 594694                                   | 379659                                    | 2015898                               | 585695                                    | 594694                                   | 379659                                    | 2015898                               |  |
| 2.         | Net Profit / (Loss) for the period (before Tax, Exceptional and/or Extraordinary items)                                                  | 34666                                     | 90651                                    | 19310                                     | 290511                                | 34666                                     | 90651                                    | 19310                                     | 290511                                |  |
| 3.         | Net Profit / (Loss) for the period before tax (after Exceptional and/or Extraordinary items)                                             | 34666                                     | 90651                                    | 19310                                     | 290511                                | 34666                                     | 90651                                    | 19310                                     | 290511                                |  |
| 4.         | Net Profit / (Loss) for the period after tax (after Exceptional and/or Extraordinary items)                                              | 22348                                     | 58124                                    | 12361                                     | 186234                                | 22493                                     | 55745                                    | 11749                                     | 182628                                |  |
| 5          | Total Comprehensive income for the period (comprising Profit/Loss) for the period (after tax) and other comprehensive income (after tax) | NA                                        | NA                                       | NA                                        | NA                                    | NA                                        | NA                                       | NA                                        | NA                                    |  |
| 6          | Paid Up Equity Share Capital                                                                                                             | 1195596                                   | 1195596                                  | 1195596                                   | 1195596                               | 1195596                                   | 1195596                                  | 1195596                                   | 1195596                               |  |
| 7          | Reserves (excluding Revaluation Reserves)                                                                                                | 1100525                                   | 1100525                                  | 890535                                    | 1100525                               | 1084444                                   | 1084444                                  | 877447                                    | 1084444                               |  |
| 8          | Securities Premium Account                                                                                                               | 362571                                    | 362571                                   | 362571                                    | 362571                                | 362571                                    | 362571                                   | 362571                                    | 362571                                |  |
| 9          | Net Worth                                                                                                                                | 1436596                                   | 1401505                                  | 1125085                                   | 1401505                               | 1420661                                   | 1385424                                  | 1111998                                   | 1385424                               |  |
| 10         | Paid up Debt Capital/ Outstanding Debt                                                                                                   | 0.09                                      | 0.07                                     | 0.20                                      | 0.07                                  | 0.09                                      | 0.07                                     | 0.20                                      | 0.07                                  |  |
| 11         | Debt Equity Ratio                                                                                                                        | 0.86                                      | 0.80                                     | 0,53                                      | 0.80                                  | 0.87                                      | 0.80                                     | 0.54                                      | 0.80                                  |  |
| 12         | Earning Per Share (of ₹10/- each) (for continuing and discontinued operations)-                                                          |                                           |                                          |                                           |                                       |                                           |                                          |                                           |                                       |  |
|            | 1. Basic:                                                                                                                                | 0,19                                      | 0.49                                     | 0,10                                      | 1,56                                  | 0.19                                      | 0.47                                     | 0,10                                      | 1,53                                  |  |
|            | 2. Diluted :                                                                                                                             | 0,19                                      | 0.49                                     | 0.10                                      | 1,56                                  | 0.19                                      | 0.47                                     | 0,10                                      | 1,53                                  |  |
| 13         | Capital Redemption Reserve                                                                                                               | _                                         | -                                        | -                                         | -                                     | _                                         | -                                        | -                                         | -                                     |  |
| 14         | Debenture Redemption Reserve                                                                                                             | _                                         | _                                        | -                                         | -                                     | -                                         | -                                        | _                                         | -                                     |  |

Note: 1. The above is an extract of the detailed format of Quarterly Financial Results filed with the Stock Exchanges under Regulation 33 and 52 of the SEBI (Listing Obligations and Disclosure Requirements) Regulations, 2015. The full format of the Quarterly Financial Results are available on the Stock Exchange websites, (SSE www.besinduc.com a NSE www.resinduc.com) and Bank's website (www.ucobank.com) 2, Information relating to total Comprehensive Income and other Comprehensive Income and O