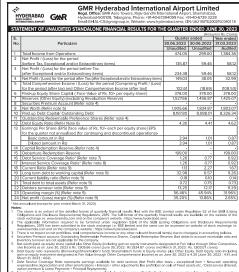

In the March 2023 quarter, SBI Card had recorded total

SBI Card had recorded total income of ₹3,917 crore.

For and on behalf of the Board of Directors of GMR Hyderabad International Airport Limited

| U          | Unaudited (Reviewed) Financial Results for the Quarter Ended 30th June, 2023                                                             |                                           |                                          |                                           |                                       |                                           |                                          |                                           |                                       |  |
|------------|------------------------------------------------------------------------------------------------------------------------------------------|-------------------------------------------|------------------------------------------|-------------------------------------------|---------------------------------------|-------------------------------------------|------------------------------------------|-------------------------------------------|---------------------------------------|--|
|            |                                                                                                                                          | STANDALONE                                |                                          |                                           |                                       | CONSOLIDATED                              |                                          |                                           |                                       |  |
| SI.<br>No. | Particulars Particulars                                                                                                                  | Quarter Ended<br>30.06.2023<br>(Reviewed) | Quarter Ended<br>31.03.2023<br>(Audited) | Quarter Ended<br>30.06.2022<br>(Reviewed) | Year Ended<br>31.03.2023<br>(Audited) | Quarter Ended<br>30.06.2023<br>(Reviewed) | Quarter Ended<br>31.03.2023<br>(Audited) | Quarter Ended<br>30.06.2022<br>(Reviewed) | Year Ended<br>31.03.2023<br>(Audited) |  |
| 1.         | Total Income from Operations (net)                                                                                                       | 585695                                    | 594694                                   | 379659                                    | 2015898                               | 585695                                    | 594694                                   | 379659                                    | 2015898                               |  |
| 2.         | Net Profit / (Loss) for the period (before Tax, Exceptional and/or Extraordinary items)                                                  | 34666                                     | 90651                                    | 19310                                     | 290511                                | 34666                                     | 90651                                    | 19310                                     | 290511                                |  |
| 3.         | Net Profit / (Loss) for the period before tax (after Exceptional and/or Extraordinary items)                                             | 34666                                     | 90651                                    | 19310                                     | 290511                                | 34666                                     | 90651                                    | 19310                                     | 290511                                |  |
| 4.         | Net Profit / (Loss) for the period after tax (after Exceptional and/or Extraordinary items)                                              | 22348                                     | 58124                                    | 12361                                     | 186234                                | 22493                                     | 55745                                    | 11749                                     | 182628                                |  |
| 5          | Total Comprehensive income for the period (comprising Profit/Loss) for the period (after tax) and other comprehensive income (after tax) | NA                                        | NA                                       | NA                                        | NA                                    | NA                                        | NA                                       | NA                                        | NA                                    |  |
| 6          | Paid Up Equity Share Capital                                                                                                             | 1195596                                   | 1195596                                  | 1195596                                   | 1195596                               | 1195596                                   | 1195596                                  | 1195596                                   | 1195596                               |  |
| 7          | Reserves (excluding Revaluation Reserves)                                                                                                | 1100525                                   | 1100525                                  | 890535                                    | 1100525                               | 1084444                                   | 1084444                                  | 877447                                    | 1084444                               |  |
| 8          | Securities Premium Account                                                                                                               | 362571                                    | 362571                                   | 362571                                    | 362571                                | 362571                                    | 362571                                   | 362571                                    | 362571                                |  |
| 9          | Net Worth                                                                                                                                | 1436596                                   | 1401505                                  | 1125085                                   | 1401505                               | 1420661                                   | 1385424                                  | 1111998                                   | 1385424                               |  |
| 10         | Paid up Debt Capital/ Outstanding Debt                                                                                                   | 0.09                                      | 0.07                                     | 0.20                                      | 0.07                                  | 0.09                                      | 0.07                                     | 0.20                                      | 0.07                                  |  |
| 11         | Debt Equity Ratio                                                                                                                        | 0.86                                      | 0.80                                     | 0,53                                      | 0.80                                  | 0.87                                      | 0.80                                     | 0.54                                      | 0.80                                  |  |
| 12         | Earning Per Share (of ₹10/- each) (for continuing and discontinued operations)-                                                          |                                           |                                          |                                           |                                       |                                           |                                          |                                           |                                       |  |
|            | 1. Basic:                                                                                                                                | 0,19                                      | 0.49                                     | 0,10                                      | 1,56                                  | 0.19                                      | 0.47                                     | 0,10                                      | 1,53                                  |  |
|            | 2. Diluted :                                                                                                                             | 0,19                                      | 0.49                                     | 0.10                                      | 1,56                                  | 0.19                                      | 0.47                                     | 0,10                                      | 1,53                                  |  |
| 13         | Capital Redemption Reserve                                                                                                               | _                                         | -                                        | -                                         | -                                     | _                                         | -                                        | -                                         | -                                     |  |
| 14         | Debenture Redemption Reserve                                                                                                             | _                                         | _                                        | -                                         | -                                     | -                                         | -                                        | _                                         | -                                     |  |

Note: 1. The above is an extract of the detailed format of Quarterly Financial Results filed with the Stock Exchanges under Regulation 33 and 52 of the SEBI (Listing Obligations and Disclosure Requirements) Regulations, 2015. The full format of the Quarterly Financial Results are available on the Stock Exchange websites, (SSE www.besinduc.com a NSE www.resinduc.com) and Bank's website (www.ucobank.com) 2, Information relating to total Comprehensive Income and other Comprehensive Income and O